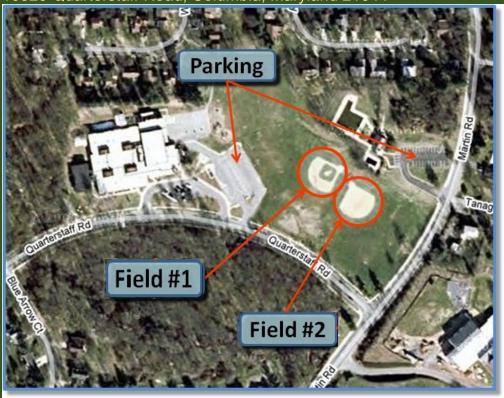

# **Clemens Crossing Elementary**

10320 Quarterstaff Road, Columbia, Maryland 21044