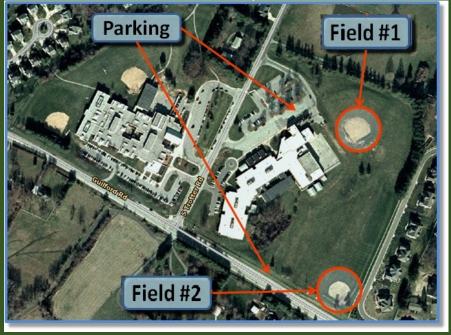

# **AYRA FIELDS**

# **Atholton Elementary School**

6700 Seneca Drive, Columbia, Maryland 21046



# **Atholton High School**

6520 Freetown Road, Columbia, Maryland 21044



### **Blandair Park**

Oakland Mills Road, Columbia, Maryland 20745



### **Clarksville Middle School**

6535 S Trotter Rd. Clarksville Maryland 21029



# **Clemens Crossing Elementary**

10320 Quarterstaff Road, Columbia, Maryland 21044



# **Fulton Elementary School**

11600 Scaggsville Road, Fulton, Maryland 20759



### **Hammond Elementary / Middle School**

8110 Aladdin Drive, Laurel, Maryland 20723

# **Hammond Park**

10700 Glen Hannah Drive, Laurel, Maryland 20723



# **Hammond High School**

8800 Guilford Road, Columbia, Maryland 21046



### **Lime Kiln Middle School**

11650 Scaggsville Road, Fulton, Maryland 20759



# **Murray Hill Middle School**

9989 Winter Sun Road, Laurel, Maryland 20723

(Park on Wincopia Farms Way and walk under Gorman Road Tunnel to field)



# **Pointers Run Elementary**

6600 South Trotter Road, Clarksville, Maryland 21029



### **North Laurel Park**

9250 North Laurel Road, Laurel, MD 20723 Fi