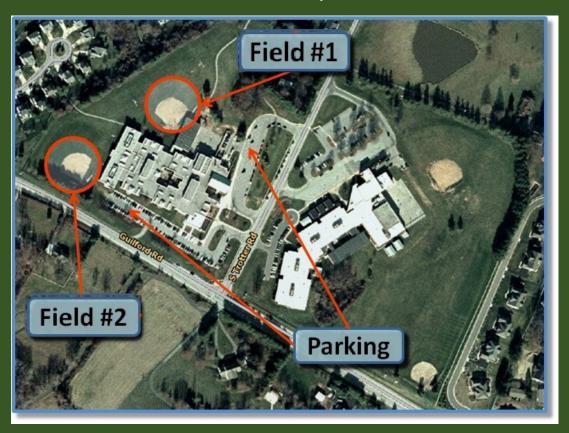

ksville Middle School**

6535 S Trotter Rd. Clarksville Maryland 21029



# **Clemens Crossing Elementary**

10320 Quarterstaff Road, Columbia, Maryland 21044



# **Fulton Elementary School**

11600 Scaggsville Road, Fulton, Maryland 20759



### **Hammond Elementary / Middle School**

8110 Aladdin Drive, Laurel, Maryland 20723

# **Hammond Park**

10700 Glen Hannah Drive, Laurel, Maryland 20723



# **Hammond High School**

8800 Guilford Road, Columbia, Maryland 21046



### **Lime Kiln Middle School**

11650 Scaggsville Road, Fulton, Maryland 20759



# **Murray Hill Middle School**

9989 Winter Sun Road, Laurel, Maryland 20723

(Park on Wincopia Farms Way and walk under Gorman Road Tunnel to field)



# **Pointers Run Elementary**

6600 South Trotter Road, Clarksville, Maryland 21029



### **North Laurel Park**

9250 North Laurel Road, Laurel, MD 20723 Fields are behind Laurel Woods Elementary School



# **Schooley Mill Park**

12975 Hall Shop Road, Highland, Maryland 20777



### **Stevens Forest ES**