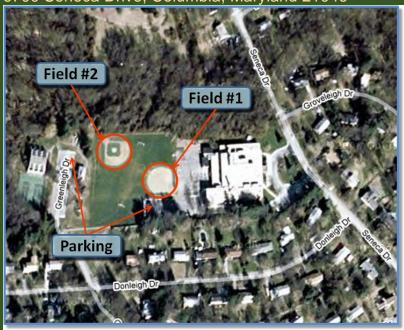

# **AYRA FIELDS**

# **Atholton Elementary School**

6700 Seneca Drive, Columbia, Maryland 21046



# **Atholton High School**

6520 Freetown Road, Columbia, Maryland 21044



### **Blandair Park**

Oakland Mills Road, Columbia, Maryland 20745



### **Clarksville Middle School**

6535 S Trotter Rd. Clarksville Maryland 21029



# **Clemens Crossing Elementary**

10320 Quarterstaff Road, Columbia, Maryland 21044



# **Fulton Elementary School**

11600 Scaggsville Road, Fulton, Maryland 20759



### **Hammond Elementary / Middle School**

8110 Aladdin Drive, Laurel, Maryland 20723

# **Hammond Park**

10700 Glen Hannah Drive, Laurel, Maryland 20723



# **Hammond High School**

8800 Guilford Road, Columbia, Maryland 21046



### **Lime Kiln Middle School**

11650 Scaggsville Road, Fulton, Maryland 20759



# **Murray Hill Middle School**

9989 Winter Sun Road, Laurel, Maryland 20723

(