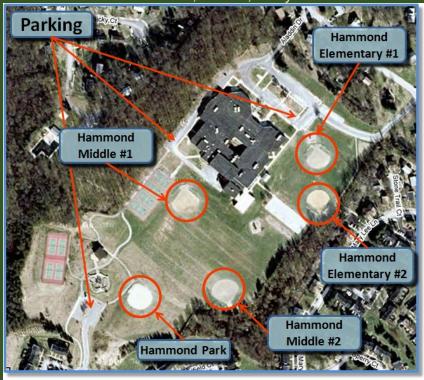

### **Hammond Elementary / Middle School**

8110 Aladdin Drive, Laurel, Maryland 20723