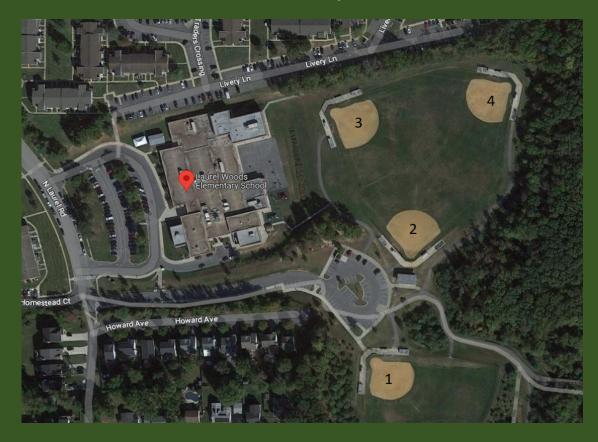

### **North Laurel Park**

9250 North Laurel Road, Laurel, MD 20723 Fields are behind Laurel Woods Elementary School