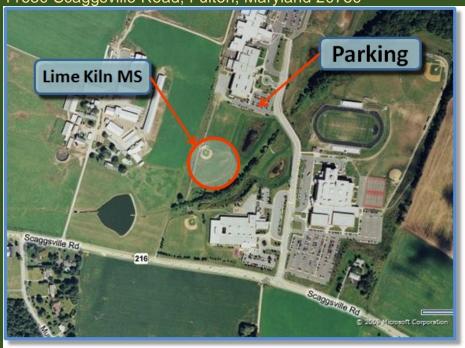

*

# **Atholton Elementary School**

6700 Seneca Drive, Columbia, Maryland 21046



# **Atholton High School**

6520 Freetown Road, Columbia, Maryland 21044



### **Blandair Park**

Oakland Mills Road, Columbia, Maryland 20745



### **Clarksville Middle School**

6535 S Trotter Rd. Clarksville Maryland 21029



# **Clemens Crossing Elementary**

10320 Quarterstaff Road, Columbia, Maryland 21044



# **Fulton Elementary School**

11600 Scaggsville Road, Fulton, Maryland 20759



### **Hammond Elementary / Middle School**

8110 Aladdin Drive, Laurel, Maryland 20723

# **Hammond Park**

10700 Glen Hannah Drive, Laurel, Maryland 20723



# **Hammond High School**

8800 Guilford Road, Columbia, Maryland 21046



### **Lime Kiln Middle School**

11650 Scaggsville Road, Fulton, Maryland 20759



# **Murray Hill Middle School**

9989 Winter Sun Road, Laurel, Maryland 20723

(Park on Wincopia Farms Way and walk under Gorman Road Tunnel to field)



# **Pointers Run Elementary**

6600 South Trotter Road, Clarksville, Maryland 21029



### **North Laurel Park**

9250 North Laurel Road, Laurel, MD 20723 Fields are behind Laurel Woods Elementary School



# **Schooley Mill Park**

12975 Hall Shop Road, Highland, Maryland 20777



### **Stevens Forest ES**