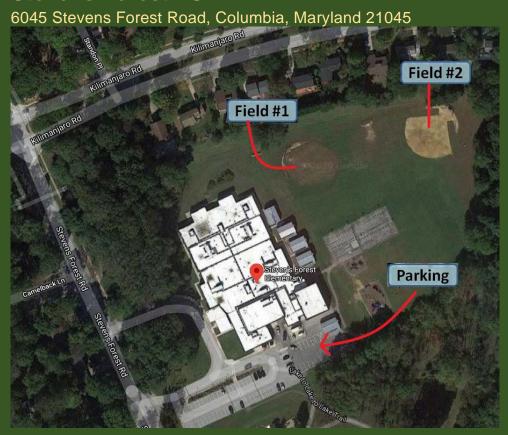

Maryland 20759



### **Hammond Elementary / Middle School**

8110 Aladdin Drive, Laurel, Maryland 20723

# **Hammond Park**

10700 Glen Hannah Drive, Laurel, Maryland 20723



# **Hammond High School**

8800 Guilford Road, Columbia, Maryland 21046



### **Lime Kiln Middle School**

11650 Scaggsville Road, Fulton, Maryland 20759



# **Murray Hill Middle School**

9989 Winter Sun Road, Laurel, Maryland 20723

(Park on Wincopia Farms Way and walk under Gorman Road Tunnel to field)



# **Pointers Run Elementary**

6600 South Trotter Road, Clarksville, Maryland 21029



### **North Laurel Park**

9250 North Laurel Road, Laurel, MD 20723 Fields are behind Laurel Woods Elementary School



# **Schooley Mill Park**

12975 Hall Shop Road, Highland, Maryland 20777



### **Stevens Forest ES**