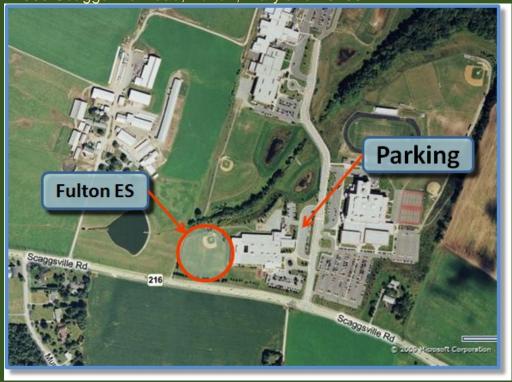

# **AYRA FIELDS**

# **Atholton Elementary School**

6700 Seneca Drive, Columbia, Maryland 21046



# **Atholton High School**

6520 Freetown Road, Columbia, Maryland 21044



### **Blandair Park**

Oakland Mills Road, Columbia, Maryland 20745



### **Clarksville Middle School**

6535 S Trotter Rd. Clarksville Maryland 21029



# **Clemens Crossing Elementary**

10320 Quarterstaff Road, Columbia, Maryland 21044



# **Fulton Elementary School**

11600 Scaggsville Road, Fulton, Maryland 20759



### **Hammond Elementary / Middle School**

8110 Aladdin Drive, Laurel, Maryland 20723

# **Hammond Park**

10700 Glen Hannah Drive, Laurel, Maryland 20723



# **Hammond High School**

8800 Guilford Road, Columbia, Maryland 21046



### **Lime Kiln Middle School**

11650 Scaggsville Road, Fulton, Maryland 20759



# **Murray Hill Middle School**

9989 Winter Sun Road, Laurel, Maryland 20723

(Park on Wincopia Farms Way and walk under Gorman Road Tunnel to field)



# **Pointers Run Elementary**

6600 South Trotter Road, Clarksville, Maryland 21029



### **North Laurel Park**

9250 North Laurel Road, Laurel, MD 20723 Fields are behind Laurel Woods Elementary School



# **Schooley Mill Park**

12975 Hall Shop Road, Highland, Maryland 20777



### **Stevens Forest ES**