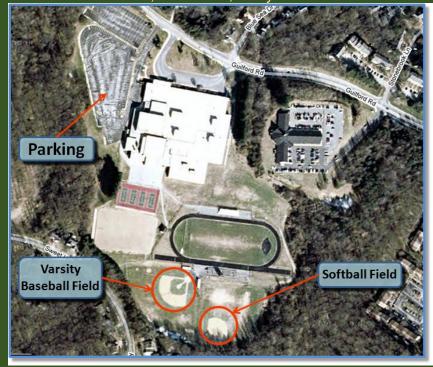

# **AYRA FIELDS**

# **Atholton Elementary School**

6700 Seneca Drive, Columbia, Maryland 21046



# **Atholton High School**

6520 Freetown Road, Columbia, Maryland 21044



### **Blandair Park**

Oakland Mills Road, Columbia, Maryland 20745



### **Clarksville Middle School**

6535 S Trotter Rd. Clarksville Maryland 21029



# **Clemens Crossing Elementary**

10320 Quarterstaff Road, Columbia, Maryland 21044



# **Fulton Elementary School**

11600 Scaggsville Road, Fulton, Maryland 20759



### **Hammond Elementary / Middle School**

8110 Aladdin Drive, Laurel, Maryland 20723

# **Hammond Park**

10700 Glen Hannah Drive, Laurel, Maryland 20723



# **Hammond High School**

8800 Guilford Road, Columbia, Maryland 21046



### **Lime Kiln Middle School**

11650 Scaggsville Road, Fulton, Maryland 20759



# **Murray Hill Middle School**

9989 Winter Sun Road, Laurel, Maryland 20723

(Park on Wincopia Farms Way and walk under Gorman Road Tunnel to field)



# **Pointers Run Elementary**

6600 South Trotter Road, Clarksville, Maryland 21029



### **North Laurel Park**

9250 North Laurel Road, Laurel, MD 20723 Fields are behind Laurel Woods Elementary School



# **Schooley Mill Park**

12975 Hall Shop Road, Highland, Maryland 20777



### **Stevens Forest ES**