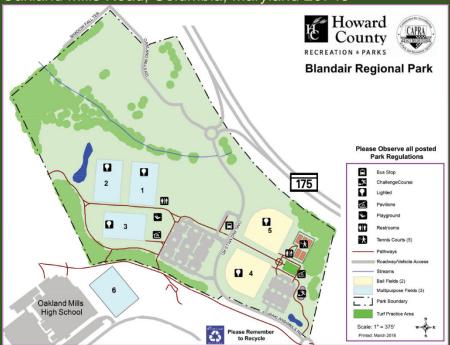

# **AYRA FIELDS**

# **Atholton Elementary School**

6700 Seneca Drive, Columbia, Maryland 21046



# **Atholton High School**

6520 Freetown Road, Columbia, Maryland 21044



### **Blandair Park**

Oakland Mills Road, Columbia, Maryland 20745



### **Clarksville Middle School**

6535 S Trotter Rd. Clarksville Maryland 21029



# **Clemens Crossing Elementary**

10320 Quarterstaff Road, Columbia, Maryland 21044



# **Fulton Elementary School**

11600 Scaggsville Road, Fulton, Maryland 20759



### **Hammond Elementary / Middle School**

8110 Aladdin Drive, Laurel, Maryland 20723

# **Hammond Park**

10700 Glen Hannah Drive, Laurel, Maryland 20723



# **Hammond High School**

8800 Guilford Road, Columbia, Maryland 21046



### **Lime Kiln Middle School**

11650 Scaggsville Road, Fulton, Maryland 20759



# **Murray Hill Middle School**

9989 Winter Sun Road, Laurel, Maryland 20723

(Park on Wincopia Farms Way and walk under Gorman Road Tunnel to field)



# **Pointers Run Elementary**

6600 South Trotter Road, Clarksville, Mary