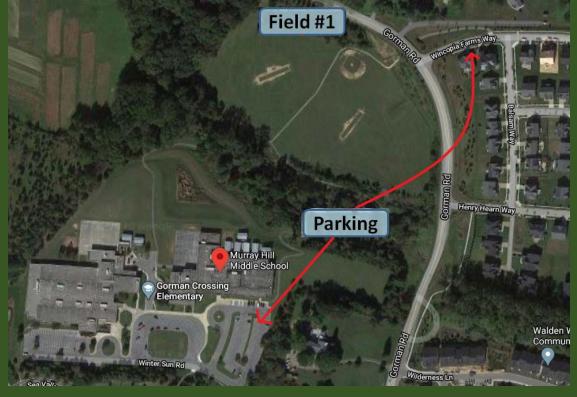

# **Murray Hill Middle School**

9989 Winter Sun Road, Laurel, Maryland 20723

(Park on Wincopia Farms Way and walk under Gorman Road Tunnel to field)