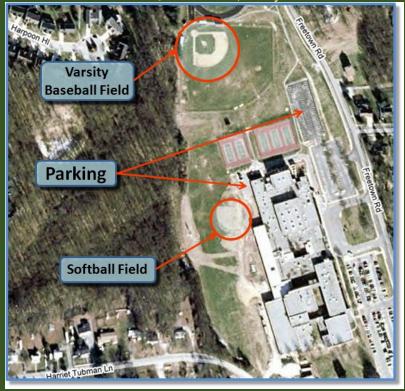

# **AYRA FIELDS**

# **Atholton Elementary School**

6700 Seneca Drive, Columbia, Maryland 21046



# **Atholton High School**

6520 Freetown Road, Columbia, Maryland 21044



### **Blandair Park**

Oakland Mills Road, Columbia, Maryland 20745



### **Clarksville Middle School**

6535 S Trotter Rd. Clarksville Maryland 21029



# **Clemens Crossing Elementary**

10320 Quarterstaff Road, Columbia, Maryland 21044



# **Fulton Elementary School**

11600 Scaggsville Road, Fulton, Maryland 20759



### **Hammond Elementary / Middle School**

8110 Aladdin Drive, Laurel, Maryland 20723

# **Hammond Park**

10700 Glen Hannah Drive, Laurel, Maryland 20723



# **Hammond High School**

8800 Guilford Road, Columbia, Maryland 21046



### **Lime Kiln Middle School**

11650 Scaggsville Road, Fulton, Maryland 20759



# **Murray Hill Middle School**

9989 Winter Sun Road, Laurel, Maryland 20723

(Park on Wincopia Farms Way and walk under Gorman Road Tunnel to field)



#