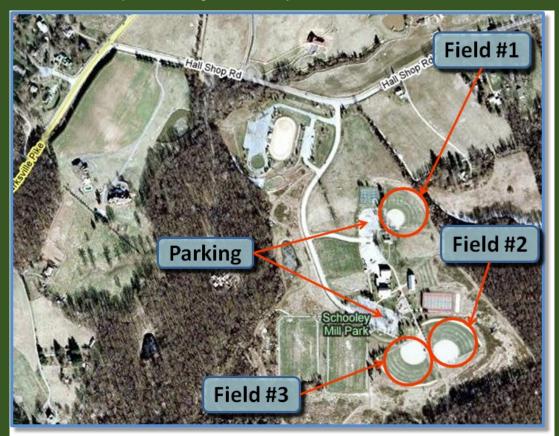

600 Scaggsville Road, Fulton, Maryland 20759



### **Hammond Elementary / Middle School**

8110 Aladdin Drive, Laurel, Maryland 20723

# **Hammond Park**

10700 Glen Hannah Drive, Laurel, Maryland 20723



# **Hammond High School**

8800 Guilford Road, Columbia, Maryland 21046



### **Lime Kiln Middle School**

11650 Scaggsville Road, Fulton, Maryland 20759



# **Murray Hill Middle School**

9989 Winter Sun Road, Laurel, Maryland 20723

(Park on Wincopia Farms Way and walk under Gorman Road Tunnel to field)



# **Pointers Run Elementary**

6600 South Trotter Road, Clarksville, Maryland 21029



### **North Laurel Park**

9250 North Laurel Road, Laurel, MD 20723 Fields are behind Laurel Woods Elementary School



# **Schooley Mill Park**

12975 Hall Shop Road, Highland, Maryland 20777



### **Stevens Forest ES**